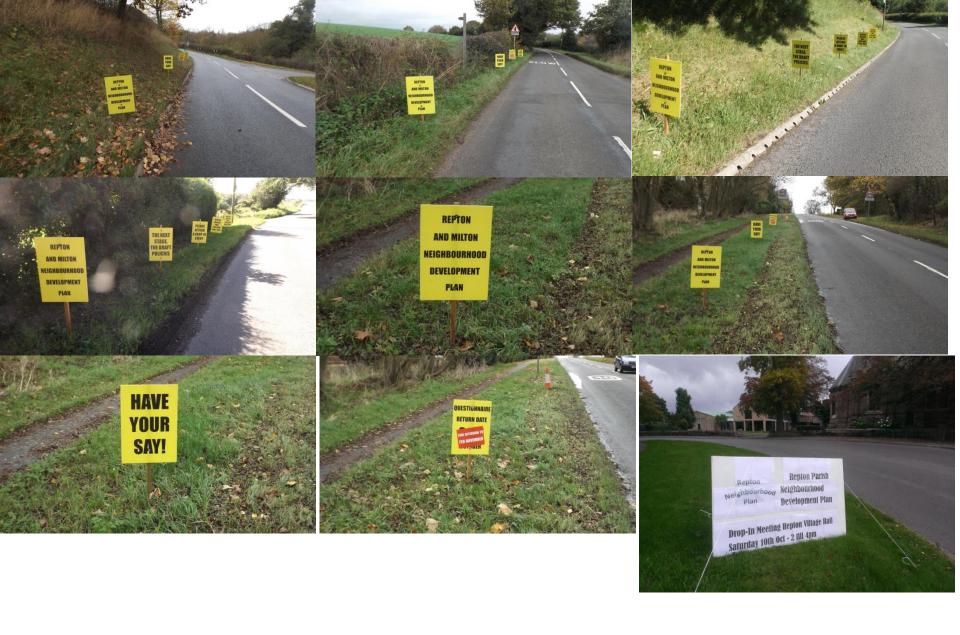

Milton VH 2nd Drop-in event 2.jpg

1.JPG

advertising 2nd

Roadside Campaign for Filling in Q-aire 1JPG

Roadside Campaign for Filling in Q-aire 2.JPG

Roadside Campaign for Filling in Q-aire 3.JPG

Roadside Campaign for Filling in Q-aire 4JPG

Roadside Campaign for Filling in Q-aire 5.JPG

Roadside Roadside Campaign for Campaign for Filling in Q-aire Filling in Q-aire 6.JPG 7,JPG

Roadside Campaign for Filling in Q-aire 8.JPG

Roadside Campaign for Filling in Q-aire 9.JPG

Roadside Campaign for Filling in Q-aire 10.JPG

Roadside poster for 1st Drop-in event 1.jpg

RVH 1st Drop-in event 1.jpg

RVH 1st Drop-in event 2.jpg

RVH 1st Drop-in event 3.jpg

RVH 2nd Drop-in event - Policies 1.JPG